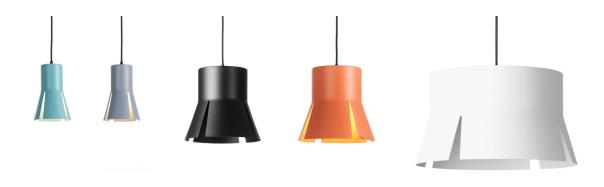

bsweden belysningsbolaget

Pendant 17 Pendant 29 Pendant 40

Pendant in black, white, grey, orange or turquoise lacquer. Made in aluminium.

Split - Åsa Lockner & David Taylor.

Åsa: – My forms often combine strength and fragility, where the fragile is an aesthetic quality not to be confused with weakness. The strength in Split is expressed by the displacement of material which can be seen in the controlled widening of the metal.

Pendant light in three sizes for use over tables and bars to provide both focused and ambient lighting. A light with a strong graphic expression, feminine and cocky, robust and calming.

|            | Article<br>number | Max<br>ø mm | Shade<br>height mm | Bulb             | Flex mm |
|------------|-------------------|-------------|--------------------|------------------|---------|
| Pendant 40 | SPL40             | 400         | 230                | E27 led dimmable | 1500    |
| Pendant 29 | SPL29             | 290         | 270                | E27 led dimmable | 1500    |
| Pendant 17 | SPL17             | 170         | 250                | E27 led dimmable | 1500    |