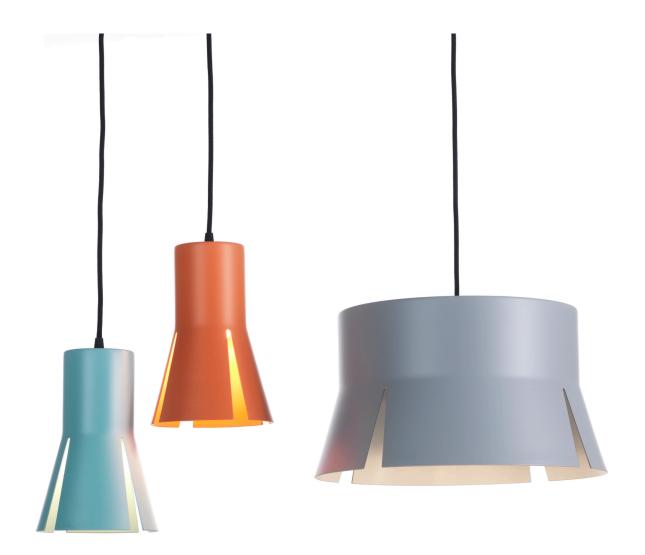

bsweden belysningsbolaget

Pendant 17 Pendant 29 Pendant 40

Pendant in black, white, grey, orange or turquoise lacquer. Made in aluminium.

Split - Åsa Lockner & David Taylor.

Åsa: – My forms often combine strength and fragility, where the fragile is an aesthetic quality not to be confused with weakness. The strength in Split is expressed by the displacement of material which can be seen in the controlled widening of the metal.

Pendant light in three sizes for use over tables and bars to provide both focused and ambient lighting. A light with a strong graphic expression, feminine and cocky, robust and calming.

|            | Article<br>number | Max<br>ø mm | Shade<br>height mm | Bulb             | Flex mm |
|------------|-------------------|-------------|--------------------|------------------|---------|
| Pendant 40 | SPL40             | 400         | 230                | E27 led dimmable | 1500    |
| Pendant 29 | SPL29             | 290         | 270                | E27 led dimmable | 1500    |
| Pendant 17 | SPL17             | 170         | 250                | E27 led dimmable | 1500    |