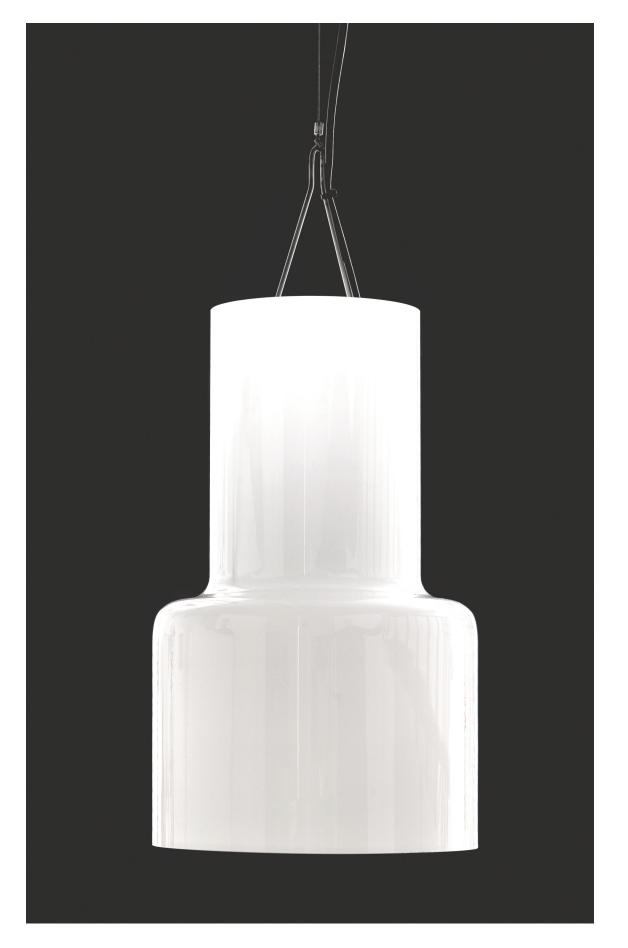

## SOHO design Gunnel Svensson 2006

Pendant

Pendant in shiny white opal glass or coloured glass. Two lamp holders which directs the light up and down, this to give general lighting and yet achieve good light when working, doing home work or reading the newspaper. Wire suspension, black flex, no ceiling rose. Bulbs included.

|         | Article<br>number | Total<br>height mm | Max<br>ø mm | Shade<br>height mm | Bulb                 | Flex mm |
|---------|-------------------|--------------------|-------------|--------------------|----------------------|---------|
| Pendant | SOH33P            | 330                | 200         | 330                | E14 led + E27<br>led | 4000    |