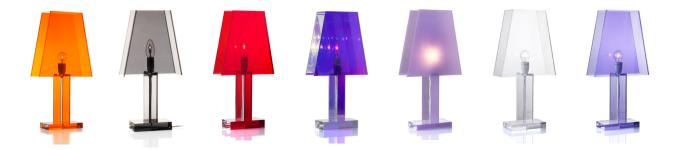

## SILUETT designed by Malin Sköld 2010

Siluett takes the concept of an illusion to another level. The graphic outline of a lamp has been developed into a three-dimensional form. The expression is changing, subject to where it is seen from. With characteristics stripes, Siluett creates an interesting shimmer. Available in appr. 16 colours. Colors can be changed at any time. Made of acrylic.