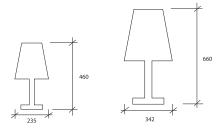

|            | Article<br>number | total height<br>mm | width<br>mm | depth<br>mm | Bulb    | Flex mm                      |
|------------|-------------------|--------------------|-------------|-------------|---------|------------------------------|
| Table lamp | SIL46T            | 460                | 235         | 80          | E14 led | transparent 1650 with dimmer |
| Table lamp | SIL66T            | 660                | 342         | 110         | E27 led |                              |