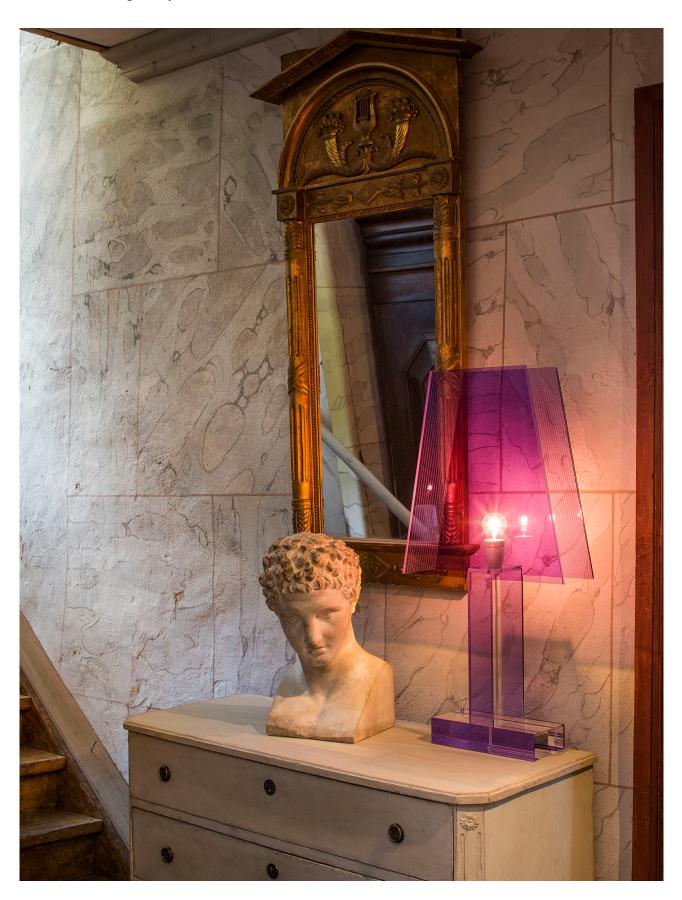

## SILUETT designed by Malin Sköld 2010

Siluett takes the concept of an illusion to another level. The graphic outline of a lamp has been developed into a three-dimensional form. The expression is changing, subject to where it is seen from. With characteristics stripes, Siluett creates an interesting shimmer. Available in appr. 16 colours. Colors can be changed at any time. Made of acrylic.