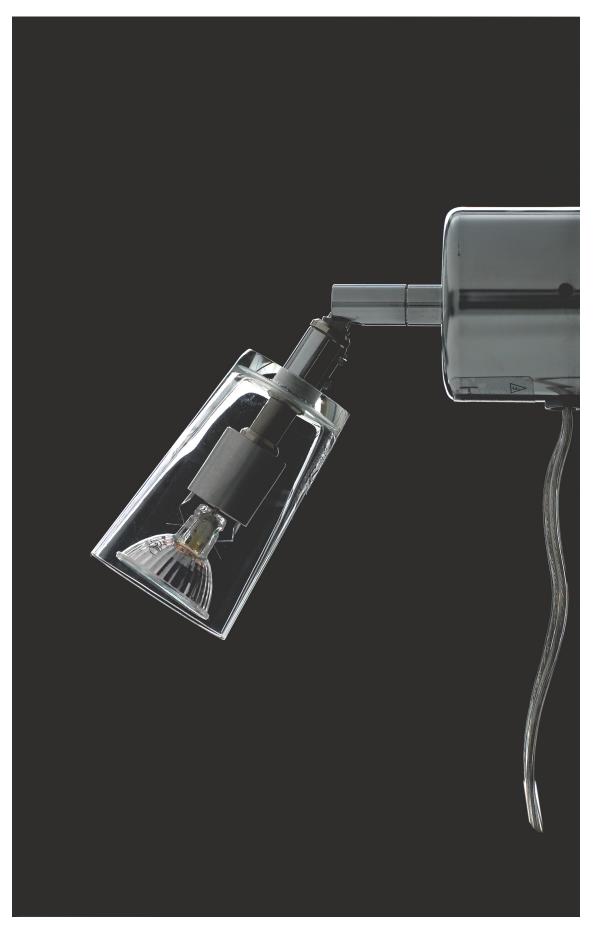

## MANHATTAN design Gunnel Svensson 1997 wall light

Wall lamp 8

Wall lamp 16

Wall lamp

Wall lamp in clear glass, with a frosted horizontal band or with frosted vertical stripes. Elegant details in stainless steel, chrome and aluminium.

Wall lamp 8 only with clear glass or with frosted vertical stripes. Transparent flex with switch, led bulb with plug-in transformer.

Wall lamp 16 can be delivered with a tall frosted horizontal band. Can also be delivered adjusted for bathrooms. Wall mount in polished chrome, for wall lamp 2\*16 in brushed chrome.

Bulbs included.

|                | Article<br>number | Total<br>height mm | Max<br>ø mm | Glass<br>height mm | Bulb       | Flex mm |
|----------------|-------------------|--------------------|-------------|--------------------|------------|---------|
| Wall lamp 8    | MAN8W             | 140                | 60          | 80                 | GU4 led    | 2500    |
| Wall lamp 16   | MAN16W            | 230                | 90          | 160                | E14 led    | 2000    |
| Wall lamp 2x16 | MAN16W2           | 235                | 190         | 160                | 2x E14 led | 2000    |