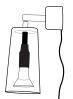

## MANHATTAN design Gunnel Svensson 1997 wall light

Wall lamp 8

Wall lamp 16

Wall lamp

Wall lamp in clear glass, with a frosted horizontal band or with frosted vertical stripes. Elegant details in stainless steel, chrome and aluminium.

Wall lamp 8 only with clear glass or with frosted vertical stripes. Transparent flex with switch, led bulb with plug-in transformer.

Wall lamp 16 can be delivered with a tall frosted horizontal band. Can also be delivered adjusted for bathrooms. Wall mount in polished chrome, for wall lamp 2\*16 in brushed chrome.