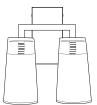

Wall lamp 8 only with clear glass or with frosted vertical stripes. Transparent flex with switch, led bulb with plug-in transformer.

Wall lamp 16 can be delivered with a tall frosted horizontal band. Can also be delivered adjusted for bathrooms. Wall mount in polished chrome, for wall lamp 2\*16 in brushed chrome.

Wall lamp 8

Wall lamp 16

Wall lamp 2x16