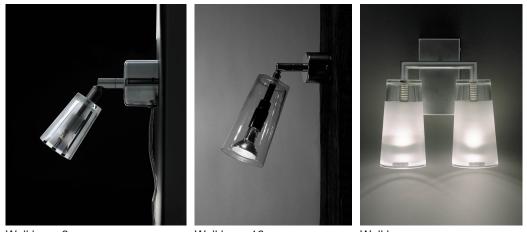

## MANHATTAN design Gunnel Svensson 1997 wall light

Wall lamp 8

Wall lamp 16

Wall lamp

Wall lamp in clear glass, with a frosted horizontal band or with frosted vertical stripes. Elegant details in stainless steel, chrome and aluminium.

Wall lamp 8 only with clear glass or with frosted vertical stripes. Transparent flex with switch, led bulb with plug-in transformer.

Wall lamp 16 can be delivered with a tall frosted horizontal band. Can also be delivered adjusted for bathrooms. Wall mount in polished chrome, for wall lamp 2\*16 in brushed chrome.

Wall lamp 8

Wall lamp 16

Wall lamp 2x16