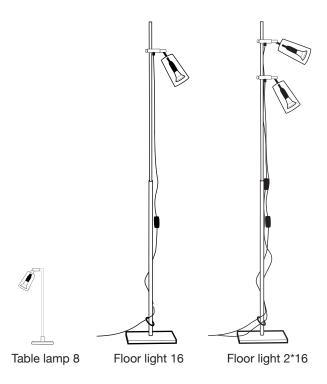

bsweden belysningsbolaget

Table lamp 8 has foot and pole in brushed stainless steel and jointed glass shade.

Floor light 16 and floor light 2\*16 has a foot and pole in brushed stainless steel with one or two jointed glass shades. Black flex with switch.

Bulbs included.

Floor light 16

|                  | Article<br>number | Total<br>height mm | Max<br>ø mm | Glass<br>height mm | Bulb                | Flex mm |
|------------------|-------------------|--------------------|-------------|--------------------|---------------------|---------|
| Table lamp 8     | MAN8T             | 355                | 120         | 80                 | GU4 dimmable        | 2500    |
| Floor light 16   | MAN16F            | 1600               | 240         | 160                | E14 led dimmable    | 2500    |
| Floor light 2*16 | MAN16F2           | 1600               | 240         | 160                | 2x E14 led dimmable | 2500    |