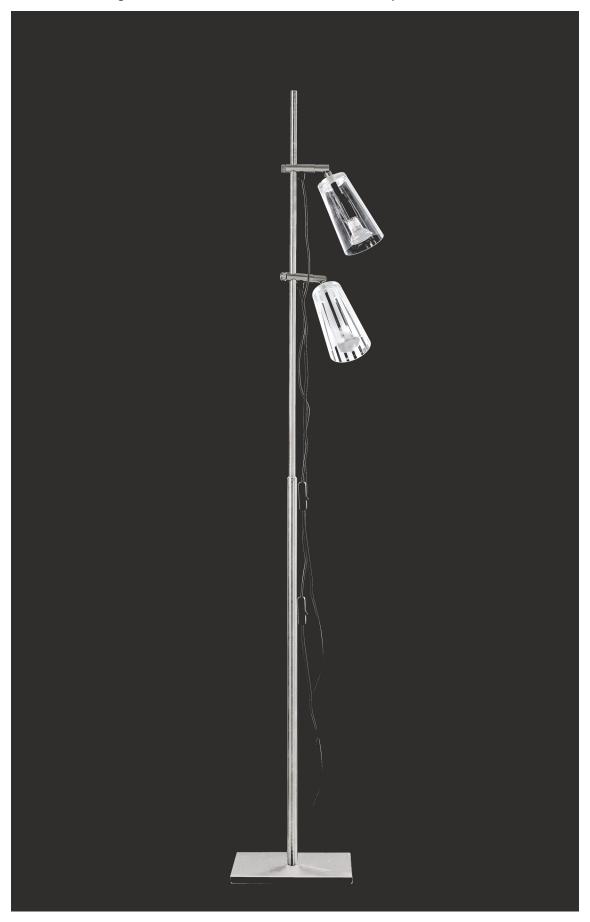

bsweden belysningsbolaget

Table lamp 8 has foot and pole in brushed stainless steel and jointed glass shade.

Floor light 16 and floor light 2\*16 has a foot and pole in brushed stainless steel with one or two jointed glass shades. Black flex with switch.

Bulbs included.

Floor light 16

|                  | Article<br>number | Total<br>height mm | Max<br>ø mm | Glass<br>height mm | Bulb                | Flex mm |
|------------------|-------------------|--------------------|-------------|--------------------|---------------------|---------|
| Table lamp 8     | MAN8T             | 355                | 120         | 80                 | GU4 dimmable        | 2500    |
| Floor light 16   | MAN16F            | 1600               | 240         | 160                | E14 led dimmable    | 2500    |
| Floor light 2*16 | MAN16F2           | 1600               | 240         | 160                | 2x E14 led dimmable | 2500    |