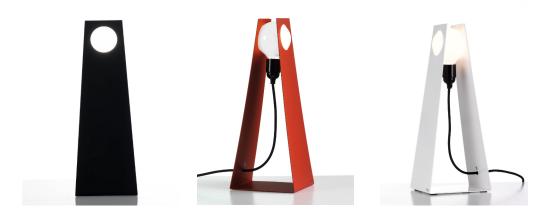

## GLASGOW design David Taylor 2006

Table lamp made of lacquered aluminium, making it a striking element in any living space. With the bold graphic profile, the number of components used has been reduced to an absolute minimum. Black flex in fabric with switch. Bulb included