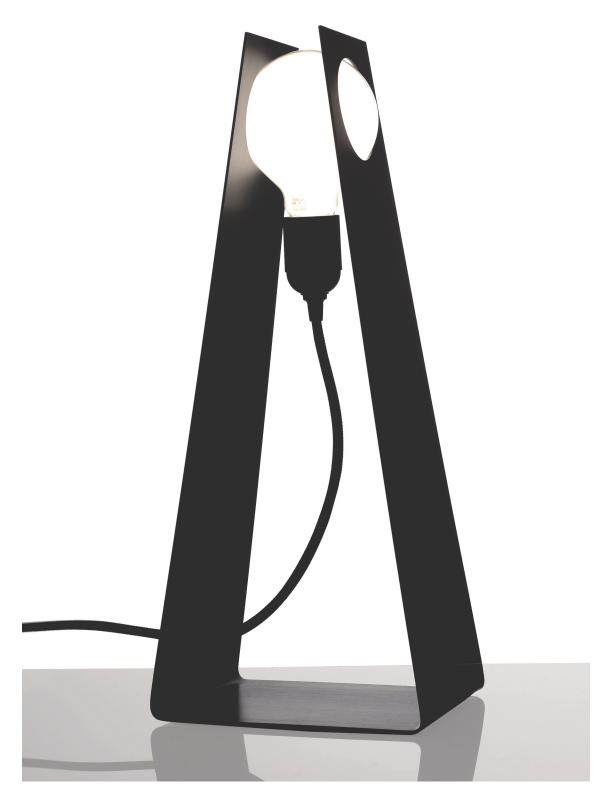

## GLASGOW design David Taylor 2006

Table lamp made of lacquered aluminium, making it a striking element in any living space. With the bold graphic profile, the number of components used has been reduced to an absolute minimum. Black flex in fabric with switch. Bulb included