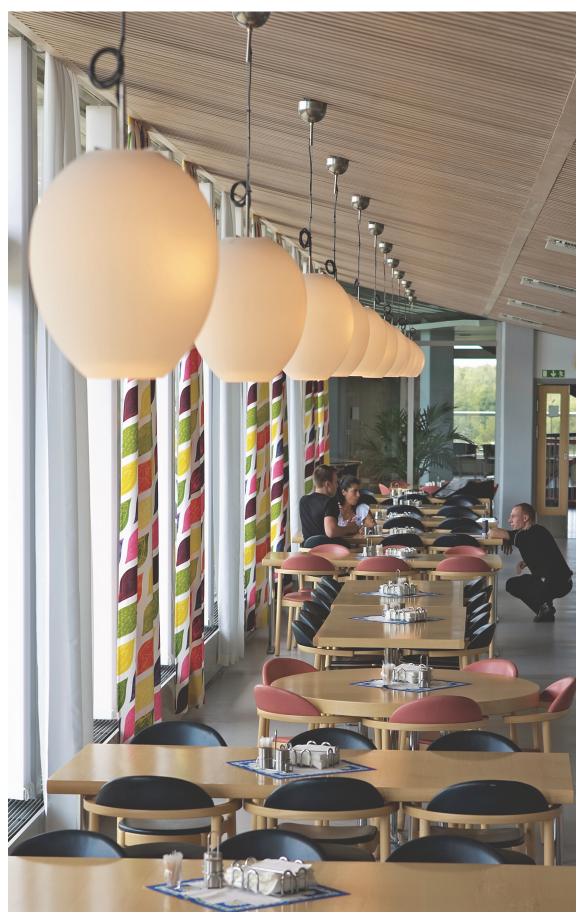

## EGG design Gunnel Svensson 1995

adjustment. Black flex, floor lamps with switch.

1600

1930

Floor light 40

Pendant 40

Floor light 40

|            | Article<br>number | Total<br>height mm | Max<br>ø mm | Glass<br>height mm | Bulb    | Flex mm      |
|------------|-------------------|--------------------|-------------|--------------------|---------|--------------|
| Pendant 13 | EGG13P            | 145                | 100         | 130                | E14 led | 4000 EU-plug |