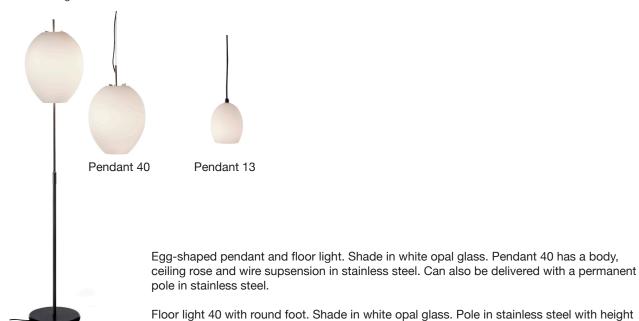

## EGG design Gunnel Svensson 1995

adjustment. Black flex, floor lamps with switch.

1600

1930

Floor light 40

Pendant 40

Floor light 40

|            | Article<br>number | Total<br>height mm | Max<br>ø mm | Glass<br>height mm | Bulb    | Flex mm      |
|------------|-------------------|--------------------|-------------|--------------------|---------|--------------|
| Pendant 13 | EGG13P            | 145                | 100         | 130                | E14 led | 4000 EU-plug |

400

400

E27 3x led

E27 3x led dimmable 1800

1500

300

300

| Pendant 40 |   |
|------------|---|
|            |   |
|            |   |
|            | Ĭ |
|            |   |
|            |   |
|            |   |
|            |   |
|            |   |
|            |   |

Floor light 40

EGG40P

EGG40F