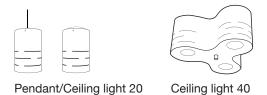

## CLOVER designed by Gunnel Svensson 2001

Clover-shaped ceiling light and pendant. Ceiling light with frame in white lacquered steel, shade in white plastic with a perforated pattern and frosted glass base. Also as a smaller, round ceiling light and pendant with a similar shade in steel, laquered in white, red or turquoise. Pendant with textile flex in matching colour.

Bulbs included.

|                  | Article<br>number | Total<br>height mm | Max<br>ø mm | Shade<br>height mm | Bulb                | Flex mm |
|------------------|-------------------|--------------------|-------------|--------------------|---------------------|---------|
| Ceiling light 20 | CLO20C            | 200                | 130         | 200                | E27 led dimmable    | -       |
| Pendant 20       | CLO20P            | 200                | 130         | 200                | E27 led dimmable    | 1500    |
| Ceiling light 40 | CLO40C            | 200                | 400         | 200                | E27 3x led dimmable | -       |