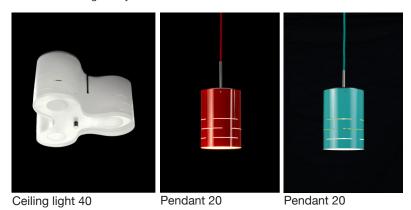

## CLOVER designed by Gunnel Svensson 2001

Clover-shaped ceiling light and pendant. Ceiling light with frame in white lacquered steel, shade in white plastic with a perforated pattern and frosted glass base. Also as a smaller, round ceiling light and pendant with a similar shade in steel, laquered in white, red or turquoise. Pendant with textile flex in matching colour.

Bulbs included.

|                  | Article<br>number | Total<br>height mm | Max<br>ø mm | Shade<br>height mm | Bulb                | Flex mm |
|------------------|-------------------|--------------------|-------------|--------------------|---------------------|---------|
| Ceiling light 20 | CLO20C            | 200                | 130         | 200                | E27 led dimmable    | -       |
| Pendant 20       | CLO20P            | 200                | 130         | 200                | E27 led dimmable    | 1500    |
| Ceiling light 40 | CLO40C            | 200                | 400         | 200                | E27 3x led dimmable | -       |