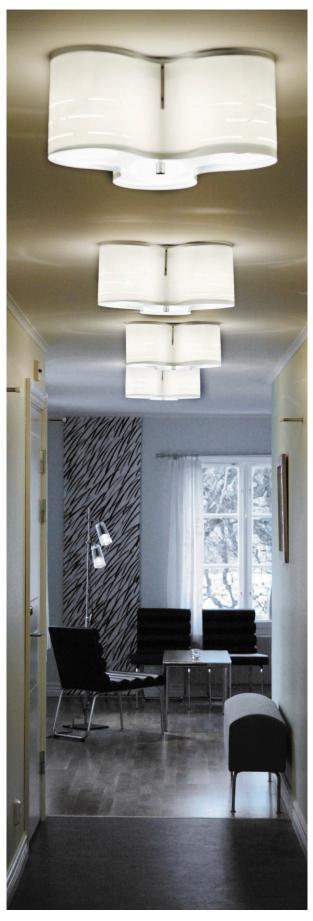

## CLOVER designed by Gunnel Svensson 2001

Clover-shaped ceiling light and pendant. Ceiling light with frame in white lacquered steel, shade in white plastic with a perforated pattern and frosted glass base. Also as a smaller, round ceiling light and pendant with a similar shade in steel, laquered in white, red or turquoise. Pendant with textile flex in matching colour.