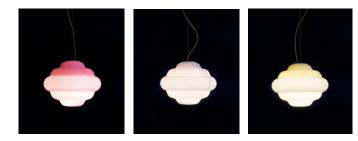

## CLOUD designed by Jonas Wagell 2013

Cloud is a further development of the ordinary white opaque globe; a soft, billowing cloud shape that is created by blowing glass into a mould and giving it an acid-etched finish. Cloud has a red or yellow light-filter that colours the top of the glass when lit. It looks good seen from different heights. The lamp is suspended with a wire attached to the lamp fixture inside.