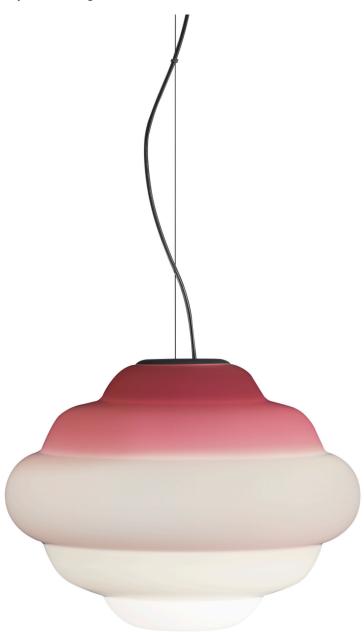

## CLOUD designed by Jonas Wagell 2013

Cloud is a further development of the ordinary white opaque globe; a soft, billowing cloud shape that is created by blowing glass into a mould and giving it an acid-etched finish. Cloud has a red or yellow light-filter that colours the top of the glass when lit. It looks good seen from different heights. The lamp is suspended with a wire attached to the lamp fixture inside.